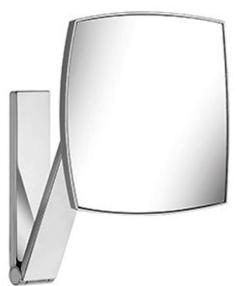

## KEUCO

| Brand :          | KEUCO, Germany             |
|------------------|----------------------------|
| Name :           | ILOOK_MOVE Cosmetic Mirror |
|                  |                            |
| Item Code :      | 17613 010000               |
| Designer :       | Keuco                      |
| Color / Finish : | Chrome                     |
| Dimensions :     | 200 x 200mm                |
|                  |                            |

Product info:

- Non illuminated
- On pivoted rail adjustable in three dimensions
- One-sided mirror
- Magnification factor x 5

Follow cleaning instructions and avoid using any harmful chemicals.

All information is for reference only. Installation shall always be based on the specs provided with actual delivered items. For more info, visit **www.kuysen.com**