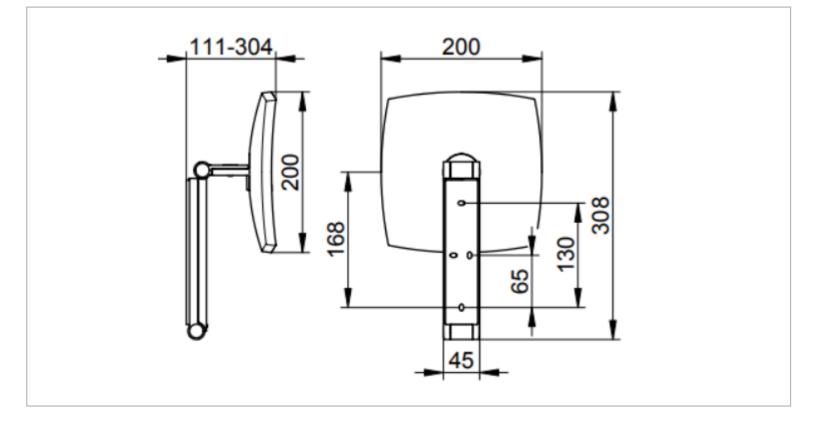

## KEUCO

| Brand :          | KEUCO, Germany             |
|------------------|----------------------------|
| Name :           | ILOOK_MOVE Cosmetic Mirror |
|                  |                            |
| Item Code :      | 17613 010000               |
| Designer :       | Keuco                      |
| Color / Finish : | Chrome                     |
| Dimensions :     | 200 x 200mm                |
|                  |                            |

Product info:

- Non illuminated
- On pivoted rail adjustable in three dimensions
- One-sided mirror
- Magnification factor x 5

Follow cleaning instructions and avoid using any harmful chemicals.

All information is for reference only. Installation shall always be based on the specs provided with actual delivered items. For more info, visit **www.kuysen.com**